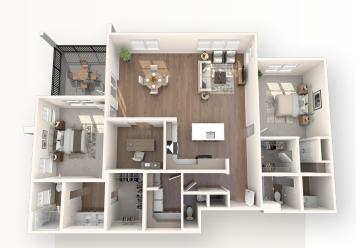

## THE VISTAS AT FOX HILL FLOOR PLANS

Our new expansion, The Vistas at Fox Hill, gives future residents access to an engaging lifestyle in a luxurious residence. Featuring larger, open floor plans, higher ceilings and larger windows, The Vistas will provide modern, well-appointed convenience inside and out.

Get an inside look into what you can expect.

THE DOGWOOD ONE-BEDROOM PLUS DEN 1,170 Sq. Ft.

THE SPRUCE TWO-BEDROOM 1,350 Sq. Ft.

THE BIRCH
TWO-BEDROOM PLUS DEN
1,590 Sq. Ft.

THE MAPLE TWO-BEDROOM PLUS DEN 1,820 Sq. Ft.