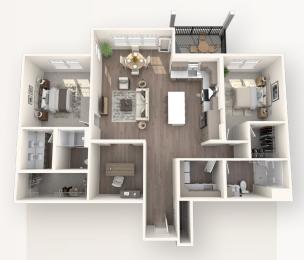

Get an inside look into what you can expect.

THE DOGWOOD ONE-BEDROOM PLUS DEN 1,170 Sq. Ft.

THE SPRUCE TWO-BEDROOM 1,350 Sq. Ft.

THE BIRCH
TWO-BEDROOM PLUS DEN
1,590 Sq. Ft.

THE MAPLE TWO-BEDROOM PLUS DEN 1,820 Sq. Ft.