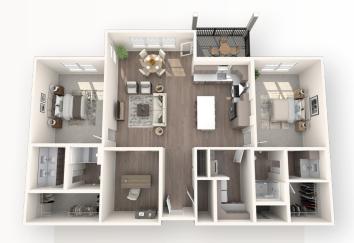

Get an inside look into what you can expect.

THE DOGWOOD ONE-BEDROOM PLUS DEN 1,170 Sq. Ft.

THE SPRUCE TWO-BEDROOM 1,350 Sq. Ft.

THE BIRCH
TWO-BEDROOM PLUS DEN
1,590 Sq. Ft.

THE MAPLE TWO-BEDROOM PLUS DEN 1,820 Sq. Ft.

THE HICKORY TWO-BEDROOM PLUS DEN 1,740 Sq. Ft.

THE OAK TWO-BEDROOM PLUS DEN 1,900 Sq. Ft.

For more information or to schedule a visit, contact us today. **484.220.8237** 