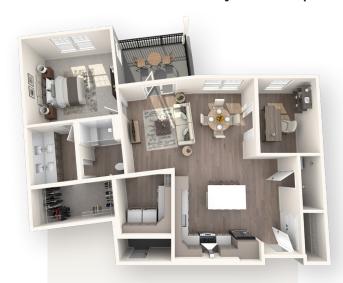

## THE VISTAS AT FOX HILL FLOOR PLANS

Our new expansion, The Vistas at Fox Hill, gives future residents access to an engaging lifestyle in a luxurious residence. Featuring larger, open floor plans, higher ceilings and larger windows, The Vistas will provide modern, well-appointed convenience inside and out.

Get an inside look into what you can expect.

THE DOGWOOD ONE-BEDROOM PLUS DEN 1,170 Sq. Ft.

THE SPRUCE TWO-BEDROOM 1,350 Sq. Ft.

THE BIRCH
TWO-BEDROOM PLUS DEN
1,590 Sq. Ft.

THE MAPLE TWO-BEDROOM PLUS DEN 1,820 Sq. Ft.