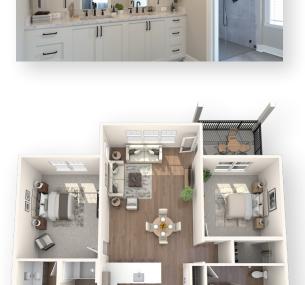

## THE VISTAS AT FOX HILL FLOOR PLANS

Our new expansion, The Vistas at Fox Hill, gives future residents access to an engaging lifestyle in a luxurious residence. Featuring larger, open floor plans, higher ceilings and larger windows, The Vistas will provide modern, well-appointed convenience inside and out.

Get an inside look into what you can expect.

THE DOGWOOD ONE-BEDROOM PLUS DEN 1,170 Sq. Ft.

THE SPRUCE TWO-BEDROOM 1,350 Sq. Ft.

THE BIRCH
TWO-BEDROOM PLUS DEN
1,590 Sq. Ft.

THE MAPLE TWO-BEDROOM PLUS DEN 1,820 Sq. Ft.