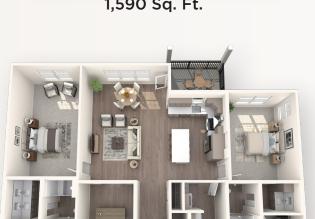

Get an inside look into what you can expect.

THE DOGWOOD ONE-BEDROOM PLUS DEN 1,170 Sq. Ft.

THE SPRUCE TWO-BEDROOM 1,350 Sq. Ft.

THE BIRCH
TWO-BEDROOM PLUS DEN
1,590 Sq. Ft.

THE MAPLE TWO-BEDROOM PLUS DEN 1,820 Sq. Ft.