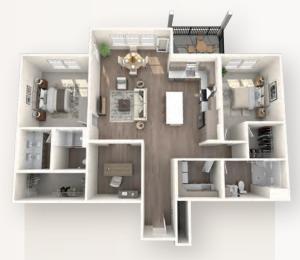

## THE VISTAS AT FOX HILL FLOOR PLANS

Our new expansion, The Vistas at Fox Hill, gives future residents access to an engaging lifestyle in a luxurious residence. Featuring larger, open floor plans, higher ceilings and larger windows, The Vistas will provide modern, well-appointed convenience inside and out.

Get an inside look into what you can expect.

THE DOGWOOD ONE-BEDROOM PLUS DEN 1,170 Sq. Ft.

THE SPRUCE TWO-BEDROOM 1,350 Sq. Ft.

THE BIRCH TWO-BEDROOM PLUS DEN 1,590 Sq. Ft.

THE HICKORY TWO-BEDROOM PLUS DEN 1,740 Sq. Ft.

THE MAPLE TWO-BEDROOM PLUS DEN 1,820 Sq. Ft.

THE OAK TWO-BEDROOM PLUS DEN 1,900 Sq. Ft.

For more information or to schedule a visit, contact us today. **484.220.8237** 