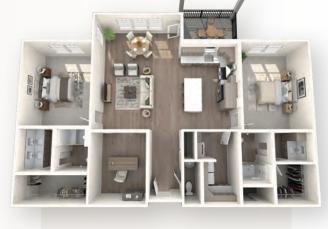

## THE VISTAS AT FOX HILL FLOOR PLANS

Our new expansion, The Vistas at Fox Hill, gives future residents access to an engaging lifestyle in a luxurious residence. Featuring larger, open floor plans, higher ceilings and larger windows, The Vistas will provide modern, well-appointed convenience inside and out.

Get an inside look into what you can expect.

THE DOGWOOD ONE-BEDROOM PLUS DEN 1,170 Sq. Ft.

THE SPRUCE TWO-BEDROOM 1,350 Sq. Ft.

THE BIRCH TWO-BEDROOM PLUS DEN 1,590 Sq. Ft.

THE HICKORY TWO-BEDROOM PLUS DEN 1,740 Sq. Ft.

THE MAPLE TWO-BEDROOM PLUS DEN 1,820 Sq. Ft.

THE OAK TWO-BEDROOM PLUS DEN 1,900 Sq. Ft.

For more information or to schedule a visit, contact us today. **484.220.8237** 