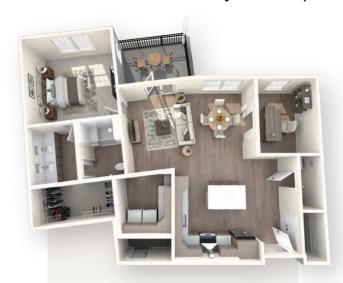

## THE VISTAS AT FOX HILL FLOOR PLANS

Our new expansion, The Vistas at Fox Hill, gives future residents access to an engaging lifestyle in a luxurious residence. Featuring larger, open floor plans, higher ceilings and larger windows, The Vistas will provide modern, well-appointed convenience inside and out.

Get an inside look into what you can expect.

THE DOGWOOD ONE-BEDROOM PLUS DEN 1,170 Sq. Ft.

THE SPRUCE TWO-BEDROOM 1,350 Sq. Ft.

THE BIRCH TWO-BEDROOM PLUS DEN 1,590 Sq. Ft.

THE HICKORY TWO-BEDROOM PLUS DEN 1,740 Sq. Ft.