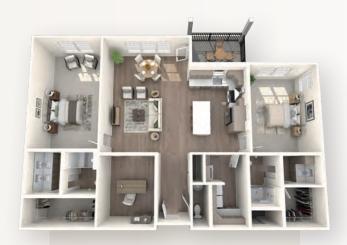

## THE VISTAS AT FOX HILL FLOOR PLANS

Our new expansion, The Vistas at Fox Hill, gives future residents access to an engaging lifestyle in a luxurious residence. Featuring larger, open floor plans, higher ceilings and larger windows, The Vistas will provide modern, well-appointed convenience inside and out.

Get an inside look into what you can expect.

THE DOGWOOD ONE-BEDROOM PLUS DEN 1,170 Sq. Ft.

THE SPRUCE TWO-BEDROOM 1,350 Sq. Ft.

THE BIRCH TWO-BEDROOM PLUS DEN 1,590 Sq. Ft.

THE HICKORY TWO-BEDROOM PLUS DEN 1,740 Sq. Ft.

THE MAPLE TWO-BEDROOM PLUS DEN 1,820 Sq. Ft.

THE OAK TWO-BEDROOM PLUS DEN 1,900 Sq. Ft.

For more information or to schedule a visit, contact us today. **484.220.8237** 