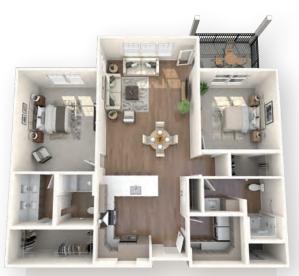

## THE VISTAS AT FOX HILL FLOOR PLANS

Our new expansion, The Vistas at Fox Hill, gives future residents access to an engaging lifestyle in a luxurious residence. Featuring larger, open floor plans, higher ceilings and larger windows, The Vistas will provide modern, well-appointed convenience inside and out.

Get an inside look into what you can expect.

THE DOGWOOD ONE-BEDROOM PLUS DEN 1,170 Sq. Ft.

THE SPRUCE TWO-BEDROOM 1,350 Sq. Ft.

THE BIRCH TWO-BEDROOM PLUS DEN 1,590 Sq. Ft.

THE HICKORY TWO-BEDROOM PLUS DEN 1,740 Sq. Ft.