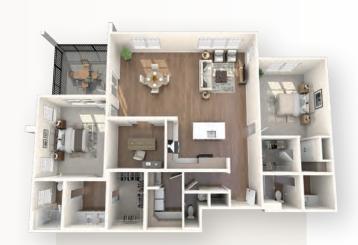

## THE VISTAS AT FOX HILL FLOOR PLANS

Our new expansion, The Vistas at Fox Hill, gives future residents access to an engaging lifestyle in a luxurious residence. Featuring larger, open floor plans, higher ceilings and larger windows, The Vistas will provide modern, well-appointed convenience inside and out.

Get an inside look into what you can expect.

THE DOGWOOD ONE-BEDROOM PLUS DEN 1,170 Sq. Ft.

THE SPRUCE TWO-BEDROOM 1,350 Sq. Ft.

THE BIRCH TWO-BEDROOM PLUS DEN 1,590 Sq. Ft.

THE HICKORY TWO-BEDROOM PLUS DEN 1,740 Sq. Ft.