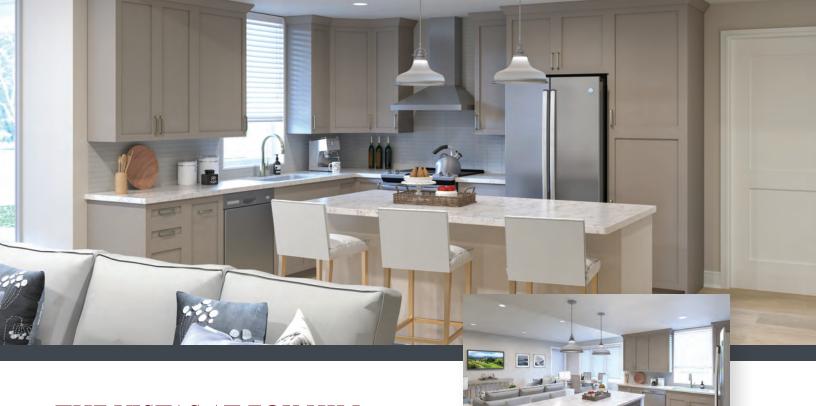

## THE VISTAS AT FOX HILL FLOOR PLANS

Our new expansion, The Vistas at Fox Hill, gives future residents access to an engaging lifestyle in a luxurious residence. Featuring larger, open floor plans, higher ceilings and larger windows, The Vistas will provide modern, well-appointed convenience inside and out.

Get an inside look into what you can expect.

THE DOGWOOD ONE-BEDROOM PLUS DEN 1,170 Sq. Ft.

THE SPRUCE TWO-BEDROOM 1,350 Sq. Ft.

THE BIRCH TWO-BEDROOM PLUS DEN 1,590 Sq. Ft.

THE HICKORY TWO-BEDROOM PLUS DEN 1,740 Sq. Ft.